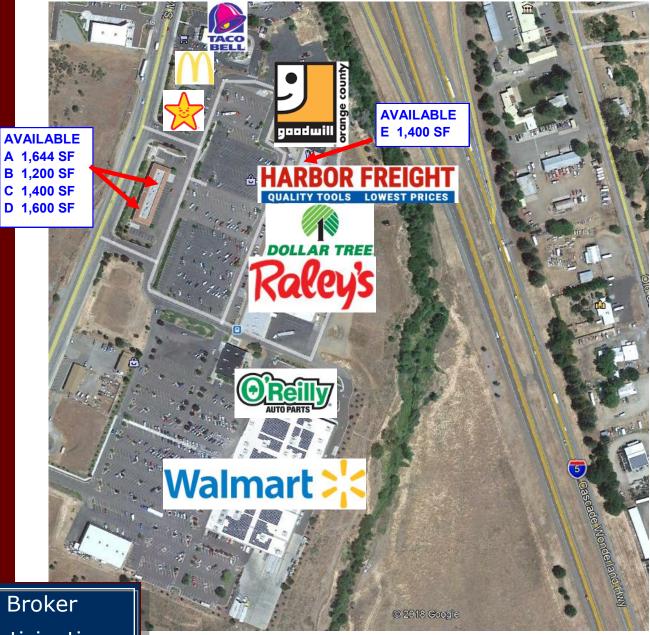

## **Yreka Junction**

| Size/Rate: | Α | 1,644 SF |
|------------|---|----------|
|            | В | 1,200 SF |
|            | С | 1,400 SF |
|            | D | 1,600 SF |
|            | E | 1.400 SF |

Tenants: Raley's Food Place, GoodWill, Harbor Freight, Dollar Tree, Carl's Jr., Papa Murphy's, DMV, Kwik Kuts, T-Mobile, Linda's Soup Café, and Edward Jones.

> This is the dominant retail center between Redding 100 miles to the South and Medford 50 miles to the North.