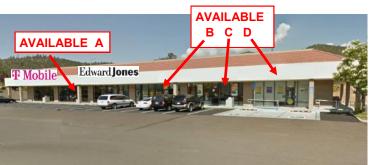

## **Yreka Junction**

| Size/Rate: | Α | 1,644 SF |
|------------|---|----------|
|            | В | 1,200 SF |
|            | С | 1,400 SF |
|            | D | 1,600 SF |
|            | E | 1.400 SF |

Tenants: Raley's Food Place, GoodWill, Harbor Freight, Dollar Tree, Carl's Jr., Papa Murphy's, DMV, Kwik Kuts, T-Mobile, Linda's Soup Café, and Edward Jones.

> This is the dominant retail center between Redding 100 miles to the South and Medford 50 miles to the North.