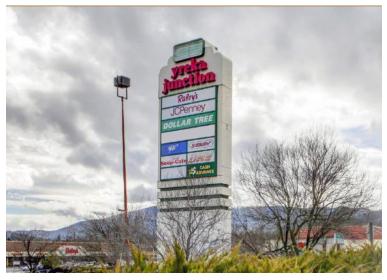

## **Yreka Junction**

| Size/Rate: | Α | 1,644 SF |
|------------|---|----------|
|            | В | 1,200 SF |
|            | С | 1,400 SF |
|            | D | 1,600 SF |
|            | E | 1.400 SF |

Tenants: Raley's Food Place, GoodWill, Harbor Freight, Dollar Tree, Carl's Jr., Papa Murphy's, DMV, Kwik Kuts, T-Mobile, Linda's Soup Café, and Edward Jones.

> This is the dominant retail center between Redding 100 miles to the South and Medford 50 miles to the North.