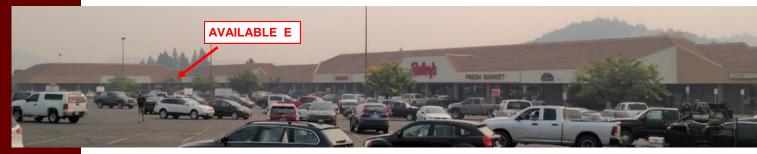

## **Yreka Junction**

| Size/Rate: | Α | 1,644 SF |
|------------|---|----------|
|            | В | 1,200 SF |
|            | С | 1,400 SF |
|            | D | 1,600 SF |
|            | E | 1.400 SF |

Tenants: Raley's Food Place, GoodWill, Harbor Freight, Dollar Tree, Carl's Jr., Papa Murphy's, DMV, Kwik Kuts, T-Mobile, Linda's Soup Café, and Edward Jones.

> This is the dominant retail center between Redding 100 miles to the South and Medford 50 miles to the North.